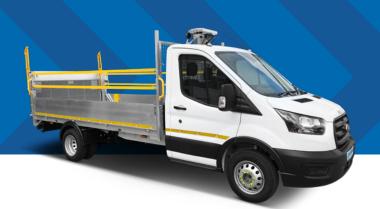

# **3.5T** TRAFFIC MANAGEMENT VEHICLES

- Iveco Daily, Renault Master, Ford Transit and VW Crafter options
- 140ps
- Six speed manual gearbox
- Electric driver and passenger windows
- Double passenger seat
- Air conditioning
- Bluetooth
- White
- DAB radio/CD player

### **ELECTRICS**

- All LED lighting is Reg. 65
- High level mounted LED light bar
- Reverse alarm
- · Recordable forward and rear facing camera system
- Reverse sensors
- Front and rear mounted LED strobes
- Two LED work lights mounted on headboard
- Rear high level strobes

#### TM BODY

- 13ft bespoke drop side traffic management body
- Heavy duty headboard
- Detachable twin safety handrails to conform to Work at Height Regulations
- · Anti-slip floor to load area
- 500kg tail lift with guards
- Tow bar
- Lockable waterproof under body storage box
- High visibility CE marked yellow reflective stripe fitted to full length of body and cab
- Red reflective tape fitted to all rear facing edges of opening doors and drop sides
- Chapter 8 compliant rear chevron markings and Highway
  Maintenance decal