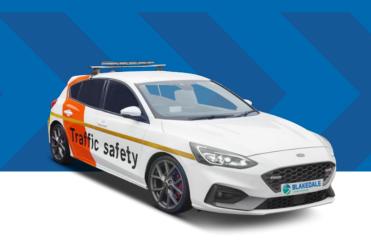

## **TRAFFIC SAFETY CARS**

## **VEHICLE**

- BMW 1 Series, Ford Focus, Toyota Corolla
- ABS
- · Air conditioning
- Alloy wheels
- Bluetooth
- · Cruise control with limiter
- DAB radio
- Electric mirrors
- · Electric windows
- Sat nav
- Steering mounted audio controls

## **ADDITIONAL FEATURES**

- · Roof mounted light bar
- · Front and rear strobes
- · Camera system
- Vehicle markings in accordance with Raising the Bar No. 39 Document

Full maintenance cover is included in every hire, ensuring all vehicles receive the manufacturer's specified planned maintenance inspections, carried out where possible in a controlled workshop environment.