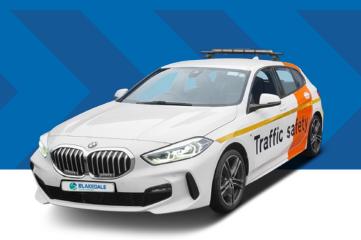

## **TRAFFIC SAFETY CARS**

## **VEHICLE**

- BMW 1 Series, Ford Focus, Toyota Corolla
- ABS
- · Air conditioning
- Alloy wheels
- Bluetooth
- · Cruise control with limiter
- DAB radio
- Electric mirrors
- · Electric windows
- Sat nav
- Steering mounted audio controls

## **ADDITIONAL FEATURES**

- · Roof mounted light bar
- · Front and rear strobes
- · Camera system
- Vehicle markings in accordance with Raising the Bar No. 39 Document

Full maintenance cover is included in every hire, ensuring all vehicles receive the manufacturer's specified planned maintenance inspections, carried out where possible in a controlled workshop environment.